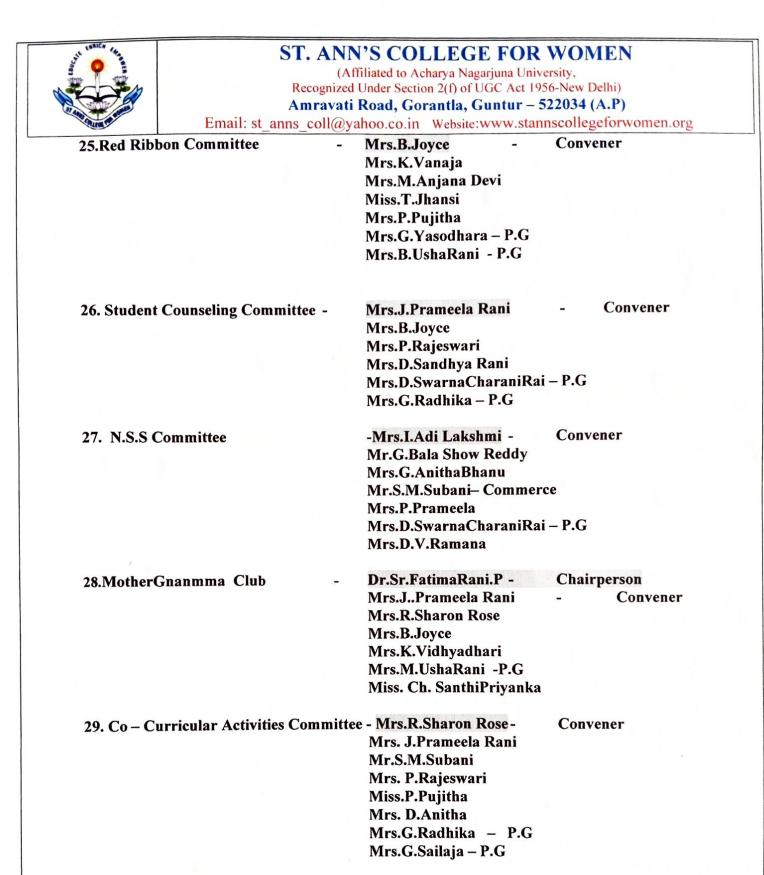

### LIST OF COMMITTEES 2022–2023

| S.NO      | NAME OF THE                                                                                                     | LECTURER INCHARGE       | ROLE         |
|-----------|-----------------------------------------------------------------------------------------------------------------|-------------------------|--------------|
|           | COMMITTEE                                                                                                       |                         | Convener(UG) |
| 1         | Time – Table Committee                                                                                          | Mrs.R.SharonRose        |              |
|           | (ALL HOD'S)                                                                                                     | Mr.S.M.Subani           |              |
|           |                                                                                                                 | Mrs.J.PrameelaRani      |              |
|           |                                                                                                                 | Mr. Ch. Rama Rao        |              |
|           |                                                                                                                 | Dr.J.PratapaReddy       |              |
|           |                                                                                                                 | Mrs. K.Vanaja           |              |
|           |                                                                                                                 | Mrs.K.Vidhyadhari       |              |
|           |                                                                                                                 | Mrs. D. V. Ramana       |              |
|           |                                                                                                                 | Mrs. B.Usha Rani        |              |
|           |                                                                                                                 | Mrs.I.Adi Lakshmi       |              |
|           |                                                                                                                 | Mrs.B.Ranjitha          |              |
|           |                                                                                                                 | Mrs.N.Kavya             | PG(MBA)      |
|           |                                                                                                                 | Dr.G.Radhika            | PG(MCA)      |
|           |                                                                                                                 | Mrs.D.SwarnaCharani Rai |              |
| 2         | Press&Media                                                                                                     | Mrs.I.AdiLakshmi        | Convener(UG) |
|           | Committee                                                                                                       | Mr.K.Ananda Kumar       |              |
|           | _                                                                                                               | Mr.D.Simon              |              |
|           |                                                                                                                 | Mrs.N.Kavya             |              |
|           |                                                                                                                 | Mrs.N.Aparna            |              |
|           |                                                                                                                 | Mrs.K.Sandhya           |              |
|           |                                                                                                                 | Mrs.M.Anjana Devi       |              |
|           |                                                                                                                 | Mrs.M.Usha Rani         | PG(MCA)      |
|           |                                                                                                                 | Dr.V.Vani               | PG(MBA)      |
| 3         | Admissions                                                                                                      | Mr. Ch. Rama Rao        | Convener(UG) |
| 5         | Committee                                                                                                       | Mrs. R.Sharon Rose      |              |
|           | (ALL HOD'S)                                                                                                     | Mr.S.M.Subani           | I S BARRIER  |
|           | (ILLE HOL 2)                                                                                                    | Mrs.J.Prameela Rani     |              |
|           |                                                                                                                 | Dr. J. Pratapa Reddy    |              |
|           |                                                                                                                 | Mrs. K.Vanaja           |              |
|           |                                                                                                                 | Mrs.K.Vidhyadhari       |              |
|           |                                                                                                                 | Mrs. D. V. Ramana       |              |
|           |                                                                                                                 | Mrs. B.Usha Rani        |              |
|           |                                                                                                                 | Mrs.B.Ranjitha          |              |
|           | 1917 - 1917 - 1917 - 1917 - 1917 - 1917 - 1917 - 1917 - 1917 - 1917 - 1917 - 1917 - 1917 - 1917 - 1917 - 1917 - | Mrs. M. Usha Rani       | PG(MCA)      |
|           |                                                                                                                 | Dr.G.Radhika            | PG(MBA)      |
| 4         | Awards/Medals                                                                                                   | Mrs.G.AnithaBhanu       | Convener     |
| 4         | Committee                                                                                                       | Mrs. G.Saroja           |              |
|           |                                                                                                                 | Mrs.P.JayaLakshmi       |              |
| ¢.        | ۵                                                                                                               | Mrs.B.Ranjitha          |              |
|           |                                                                                                                 |                         |              |
| Section . |                                                                                                                 | Miss.B.Manasa           |              |

D. S. Felme

|   | UNICH ENNICH ENA                      |            | ST. ANN'S COLLEGE FOR                         |                                                                                                                 |
|---|---------------------------------------|------------|-----------------------------------------------|-----------------------------------------------------------------------------------------------------------------|
|   |                                       |            | (Affiliated to Acharya Nagarjun               | a University,                                                                                                   |
| 1 |                                       |            | Recognized Under Section 2(f) of UGC A        |                                                                                                                 |
|   | ST 440 COLUMN TO MUNIT                |            | Amaravathi Road, Gorantla, Guntu              | r = 522034 (A P)                                                                                                |
|   |                                       | E          | mail: st_anns_coll@yahoo.co.in website:www.st | annscollegeforwomen.org                                                                                         |
|   | · · · · · · · · · · · · · · · · · · · |            | Dr.G.Radhika                                  | PG(MBA)                                                                                                         |
|   | =                                     |            | Mrs.D.V.Ramana                                | PG(MCA)                                                                                                         |
|   | 5 Studer                              | t Seminars | Mrs.B.Joyce                                   | Convener                                                                                                        |
|   | Comm                                  |            | Dr.J.PratapaReddy                             | Convener                                                                                                        |
| 1 | 1.1.1.1.1.1.1.                        |            | Mrs. R.Sharon Rose                            |                                                                                                                 |
|   |                                       |            | Mrs. N.Kavya                                  |                                                                                                                 |
|   | a there are                           |            | Mrs.B.UshaRani                                |                                                                                                                 |
| 1 |                                       |            | Mrs.D.SwarnaCharani Rai                       | PG(MCA)                                                                                                         |
|   |                                       |            | Dr.G.Radhika                                  | PG(MBA)                                                                                                         |
| 6 | 5 Tours&                              | Travel     | Mr. Ch. Rama Rao                              | Convener(UG)                                                                                                    |
|   | Commi                                 | ttee       | Dr.J.PratapaReddy                             | Convenier(00)                                                                                                   |
|   |                                       |            | Mrs.M.AnjanaDevi                              |                                                                                                                 |
|   |                                       |            | Mr.S.M.Subani(Commerce)                       |                                                                                                                 |
|   |                                       |            | Mrs. L.Mary Anusha                            |                                                                                                                 |
|   |                                       |            | Mrs. N.Kavya                                  |                                                                                                                 |
|   |                                       |            | Mrs.K.Susmitha                                |                                                                                                                 |
|   |                                       |            | Miss. G.Vani                                  |                                                                                                                 |
|   |                                       |            | Miss. B. Manasa                               |                                                                                                                 |
|   |                                       |            | Mrs.D.SwarnaCharani Rai                       |                                                                                                                 |
|   |                                       |            | Dr. V. Vani                                   | PG(MCA) PG(MBA)                                                                                                 |
| 7 | Examina                               | tion       | Mr.Ch. Rama Rao                               |                                                                                                                 |
| - | Commit                                |            | Mrs.G.Anitha Bhanu                            | Convener(UG)                                                                                                    |
|   | Commit                                |            | Mrs.B.Usha Rani                               |                                                                                                                 |
|   |                                       |            |                                               |                                                                                                                 |
|   |                                       |            | Mr.S.M.Subani(Commerce)                       | Contraction of the second s |
|   |                                       |            | Mrs. L.Mary Anusha                            |                                                                                                                 |
|   |                                       |            | Mrs.N.Aparna                                  |                                                                                                                 |
|   |                                       |            | Dr.G.Radhika                                  | PG(MBA)                                                                                                         |
| 8 | Aut Des                               |            | Mrs.B.UshaRani                                | PG(MCA)                                                                                                         |
| ð | Anti-Rag                              | ging Cell  | Dr.Sr.Fatima Rani.P                           | Chairperson                                                                                                     |
|   |                                       |            | Mrs. J. Prameela Rani                         | Convener                                                                                                        |
|   | a succession of                       |            | Mr. S. J. Subhani                             |                                                                                                                 |
|   |                                       |            | Mr.G.Bala Show Reddy                          | -                                                                                                               |
|   |                                       |            | Mrs.D. Simon                                  |                                                                                                                 |
|   |                                       |            | Mrs.D.Swarna Charani Rai                      | PG(MCA)                                                                                                         |
|   |                                       |            | Dr.G.Radhika                                  | PG(MBA)                                                                                                         |
| 9 | Alumni C                              | ommittee   | Mrs. G.Saroja                                 | Convener(UG)                                                                                                    |
|   | 1                                     |            | Mrs.K.Vidhyadhari                             |                                                                                                                 |
|   |                                       |            | Mrs.D.V.Ramana                                |                                                                                                                 |
|   |                                       |            | Mrs.K.Sandhya                                 |                                                                                                                 |
|   |                                       |            | Mrs.G. Vani                                   |                                                                                                                 |
|   |                                       |            |                                               |                                                                                                                 |
|   |                                       |            | Mrs.N.Aparna                                  |                                                                                                                 |
|   |                                       |            | Mrs. B.Usha Rani                              | PG(MCA)                                                                                                         |
|   |                                       |            | Dr.V.Vani                                     | PG(MBA)                                                                                                         |
|   |                                       |            | Mrs.G.Sailaja                                 |                                                                                                                 |

Dord Falina L

|             | NICK CA   |             |                                                     |              |
|-------------|-----------|-------------|-----------------------------------------------------|--------------|
| A.          | 0         |             | ST. ANN'S COLLEGE FOR WOMEN                         |              |
| Not         | 1 Stan    |             | (Affiliated to Acharya Nagariuna Universit          | ty,          |
| Carl Carl   |           | Rec         | ognized Under Section 2(f) of UGC Act 1956-N        | lew Dolhi)   |
| 10          | in the    |             | Amaravathi Road, Gorantla, Guntur _ 522024          |              |
| 10          |           | Eman        | . st_anns_con@yanoo.co.in_website:www.stannscollege | forwomen.org |
| 10          | Attenda   | ance        | Mrs.J.PrameelaRani                                  | Convener(UG) |
|             | Commi     | ttee        | Mrs. G.Anitha Bhanu                                 |              |
|             |           |             | Mrs. N.Kavya                                        |              |
|             |           |             | Miss.Ch.Anitha                                      |              |
|             |           |             | Mrs.M.UshaRani                                      | PG(MCA)      |
|             |           |             | Dr.G.Radhika                                        | PG(MBA)      |
| 11          | Cultura   | l Committee | Mrs.K.Vanaja                                        | Convener(UG) |
|             |           |             | Mrs.I.Adi Lakshmi                                   |              |
|             |           |             | Mrs. K. Vidyadhari                                  |              |
|             |           |             | Mrs.M.AnjanaDevi                                    |              |
|             |           |             | Mrs.B.Ranjitha                                      |              |
|             |           |             | Mrs.N.Kavya                                         |              |
|             |           |             | Mrs.K.Sandhya                                       | 162.13       |
|             |           |             | Dr. G.Radhika                                       | PG(MBA)      |
|             |           |             | Mrs.D.V.Ramana                                      | PG(MCA)      |
|             |           |             | Dr.V.Vani                                           | PG(MBA)      |
| 12          | Discipl   | ine         | Mr.G.BalaShowReddy                                  | Convener     |
| ~-          | Commi     |             | Mr. S.M.Subani                                      | Convener     |
|             |           |             |                                                     |              |
|             |           |             | Mrs.J. PrameelaRani                                 |              |
|             |           |             | Mrs.G.Anitha Bhanu                                  |              |
|             | -         |             | Mrs. K. Susmitha                                    |              |
|             |           |             | Dr.G.Radhika -P.G                                   |              |
| Life in the |           |             | Mrs.G.Sailaja- P.G                                  |              |
| 13          | ECO –     |             | Mrs. K. Vidyadhari                                  | Convener     |
|             | Commi     | ttee        | Mrs.K.Vanaja                                        |              |
|             |           |             | Mrs.G.Anitha Bhanu                                  |              |
|             |           |             | Mr. D. Simon                                        |              |
|             |           |             | Mrs.B.Ranjitha                                      | PG(MBA)      |
|             |           |             | Dr. G.Radhika                                       |              |
|             |           |             | Mrs.G.Sailaja                                       |              |
| 14          | Literar   | y Committee | Mrs. I.Adi Laskhmi                                  | Convener     |
| 14          | Litterar. |             | Mr.K.Anand Kumar                                    |              |
|             |           |             | Mrs.N.Kavya                                         |              |
|             |           |             | Mrs.N.Aparna                                        |              |
|             |           |             | Dr.G.Radhika                                        | PG(MBA)      |
|             |           |             |                                                     |              |
|             |           |             | Mrs.G.Sailaja                                       | Convener     |
| 15          | Sports a  | & Games     | Mr.G.BalaShowReddy                                  | Çonvener     |
|             | Commi     |             | Mrs. K.Susmitha                                     |              |
|             |           |             | Mr.D.Simon                                          |              |
|             |           |             | Mr.S.M.Subani                                       |              |
|             |           |             | Mr.T.KishoreBabu                                    |              |
|             |           |             | Mr. K.Rajesh                                        |              |
|             |           |             | Mrs.M.UshaRani                                      |              |
|             |           |             | Mrs.D.SwarnaCharaniRai                              | PG(MCA)      |
|             |           |             | WIIS.D.SwamaCharamata                               |              |

Do. Su. Falin

| all and | Ema                                                 | (Affiliated to Acharya Nagarjuna Universite<br>ecognized Under Section 2(f) of UGC Act 1956-N<br>Amaravathi Road, Gorantla, Guntur – 522034<br>il: st_anns_coll@yahoo.co.in_website:www.stannscolleget | lew Delhi)                                                              |
|---------|-----------------------------------------------------|--------------------------------------------------------------------------------------------------------------------------------------------------------------------------------------------------------|-------------------------------------------------------------------------|
| 16      | 6 f Grievances<br>unittee                           | Mr. S.M.Subani<br>Mrs.J.PrameelaRani                                                                                                                                                                   | forwomen.org<br>Convener                                                |
|         |                                                     | Mrs.B.Joyce<br>Mr.Ch.RamaRao<br>Mrs. K. Vanaja<br>Mrs. D. Swarna CharaniRai<br>Dr.G. Radhika                                                                                                           | PG(MCA)                                                                 |
| 17      | Library Committee                                   | Mrs.D.Anitha<br>Mrs.G.Sailaja<br>Mrs.M.AnjanaDevi<br>Mrs.K.Vidyadhari<br>Mrs.I. Adi Lakshmi<br>Mrs.D.V.Ramana<br>Mrs.B.Usha<br>Mrs.N.Kavya                                                             | PG(MBA)<br>Convener                                                     |
| 18      |                                                     | Mrs.K.Sandhya<br>Dr.G.Radhika<br>Mrs.M.UshaRani                                                                                                                                                        | PG(MBA)<br>PG(MCA)                                                      |
| 10      | Out Reach<br>Committee                              | Dr.Sr.Fatima Rani.P<br>Mrs. J.PrameelaRani<br>Mrs. K. Vanaja<br>Mrs. D.V. Ramana<br>Mrs.L.MaryAnusha<br>Mrs. M.Usha Rani<br>Dr.G.Radhika                                                               | Chairperson<br>Convener<br>PG(MCA)                                      |
| 19      | Parents Association<br>Committee                    | Mrs.R.SharonRose<br>Mrs. B. Joyce<br>Dr.J.PratapaReddy<br>Mr.Ch. Rama Rao<br>Mrs. L.MaryAnusha<br>Miss.B.Manasa<br>Mrs.M. Usha Rani<br>Mrs.D.SwarnaCharaniRai<br>Dr.G.Radhika                          | PG(MBA)<br>Convener<br>PG(MCA)<br>PG(MCA)<br>PG(MCA)                    |
| 20      | Visual Aids<br>Committee<br>SeminarHall<br>InCharge | Mrs. M. Usha Rani<br>Mrs.K. Vidhyadhari<br>Mrs.G. Saroja<br>Mrs.K.Sandhya<br>Mrs.G.Sailaja                                                                                                             | PG(MBA)<br>Convener<br>PG                                               |
| 21      | IQAC Committee<br>(UG&PG)                           | Rev.Dr.Sr.FatimaRani.P<br>Mrs. R. Sharon Rose<br>Dr.J.Pratapa Reddy<br>Mrs.D. Swarana charani Rai                                                                                                      | Chairperson<br>Coordinator<br>Addl.Coordinator-1<br>Addil.Coordinator-2 |